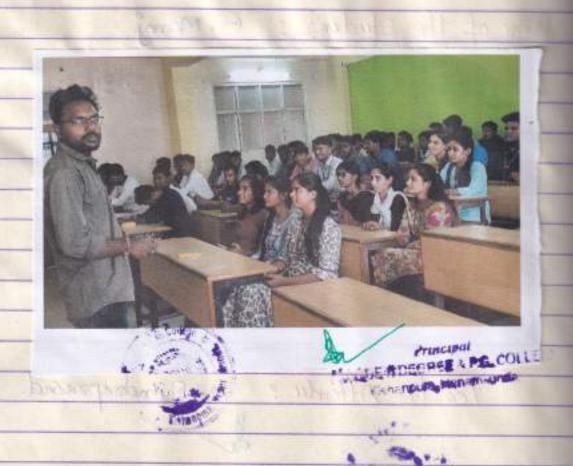

Name of the Student: G. Pavan?

Hall-Ticket Number: 02617-5010.

Group : BCA

Semester: 1/2year

TOPIC: Generation of Compute

Date: 13/03/2016

Teaches Attendee : B. Swapna

VAAGDEVIDEGREY A P.O. COLLEGE Kishar pure, Presembonda