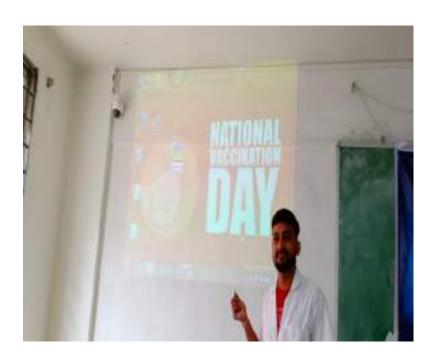

of Microbiology**

Activity Report

**Guest Lecturer – 2018-2019** 

1. Activity: Guest Lecturer on "PGPR"

2. **Date:** 10 July 2018

3. Name of organizing Department: Microbiology

4. No. of Participants: 38

5. **Resource Person:** Dr. Sreelatha

**6. Activity/ Program Details:** Organized by Department of Microbiology conducted programme on 10 July 2018 in Microbiology . Resource person explained about PGPR

7. Outcomes / Benefits: Learnt about PGPR

8. Feedback responses: Yes



### Department of Microbiology Activity Report Seminar 2019-2020

1. **Program**: On the occasion of National Vaccination Day

2. **Date:** March 16 2019

3. **Brief report :** Department of microbiology conducted seminar on national vaccination day students learnt importance of vaccine & to prevent diseases



### **Department of Microbiology Activity Report Quiz Competition** 2019-2020

Program: On the occasion of World Rabies Day
 Date: 28<sup>th</sup> September 2019
 Brief report: Department of microbiology conducted Quiz competition on World Rabies Day students Participated in the competition.



### Department of Microbiology Activity Report Poster Presentations 2019-2020

1. Program: On the occasion of National DNA Day

2. **Date:** April 25 2019

3. **Brief report :** Department of microbiology conducted Poster Presentation on the occasion of National DNA Day , Students actively participated and presented their posters



#### **Department of Microbiology Activity Report Essay Writing Competition** 2019-2020

- Program: On the occasion of World Bio Fuel Day
   Date: 10<sup>th</sup> Augu