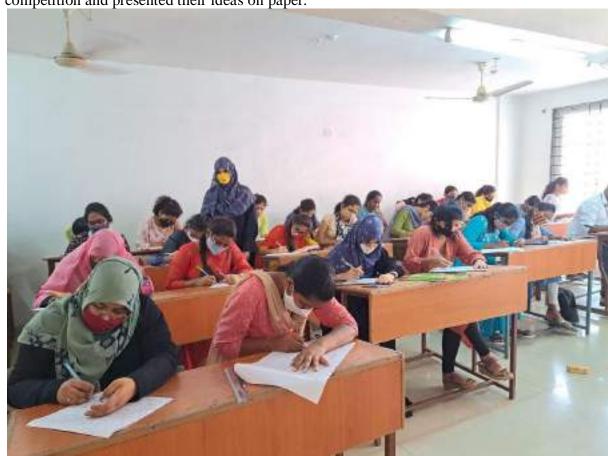

esponses: Yes



#### **Department of Microbiology Activity Report** Field Trip 2019-2020

- Program: On the occasion of International Microorganisms Day.
   Date: 17<sup>th</sup> September 2019
- 3. **Brief report**: Department of microbiology visited Waddepally Lake as a field trip on the occasion of International Microorganisms Day & collected water samples & Tested in the Lab.



#### Department of Microbiology Activity Report Essay Writing Competition 2020-2021

- 1. **Program**: On the occasion of World Antimicrobial awareness week
- 2. **Date:** 18<sup>th</sup> 24<sup>th</sup> November 2020

3. **Brief report:** Department of microbiology conducted Essay writing competition on Antimicrobial awareness week students Participated in the competition and presented their ideas on paper.



# **Department of Microbiology**

## **Activity Report**

**Guest Lecturer – 2020-2021** 

1. Activity: Guest Lecturer on "CORONA VIRUS"

2. **Date:** April 15 2021

3. Name of organizing Department: Microbiology

4. **No. of Participants:** 40

5. **Resource Person:** Dr. Ram Reddy

6. **Activity/ Program Details:** Organized by Department of Microbiology conducted programme on 15 April 2021 in Microbiology . Resource person explained about Corona Virus

7. Outcomes / Benefits: Learnt about Corona Virus

8. Feedback responses: Yes



### **Department of Microbiology Activity Report Quiz Competition** 2020-2021

- Program: On the occasion of National Pollution prevention Day
   Date: 2<sup>nd</sup> December 2020
- 3. Brief report: Department of microbiology conducted Quiz competition on