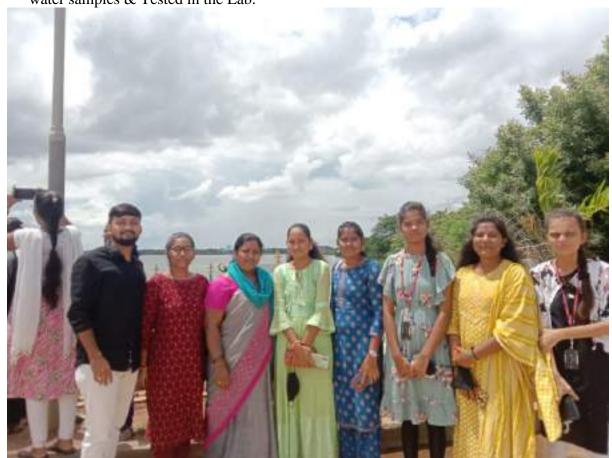

2. **Date:** 8 November 2019

3. Name of organizing Department: Microbiology

4. **No. of Participants:** 40

5. Resource Person: Dr. Sreedevi

6. **Activity/ Program Details:** Organized by Department of Microbiology conducted programme on 8 November 2019 in Microbiology . Resource person explained about Environmental Microbiology

7. Outcomes / Benefits: Learnt about Environmental Microbiology

8. Feedback responses: Yes



#### **Department of Microbiology Activity Report** Field Trip 2019-2020

- Program: On the occasion of International Microorganisms Day.
   Date: 17<sup>th</sup> September 2019
- 3. **Brief report**: Department of microbiology visited Waddepally Lake as a field trip on the occasion of International Microorganisms Day & collected water samples & Tested in the Lab.



#### Department of Microbiology Activity Report Essay Writing Competition 2020-2021

- 1. **Program**: On the occasion of World Antimicrobial awareness week
- 2. **Date:** 18<sup>th</sup> 24<sup>th</sup> November 2020

3. **Brief report:** Department of microbiology conducted Essay writing competition on Antimicrobial awareness week students Participated in the competition and presented their ideas on paper.



# **Department of Microbiology**

## **Activity Report**

**Guest Lecturer – 2020-2021** 

1. Activity: Guest Lecturer on "CORONA VIRUS"

2. **Date:** April 15 2021

3. Name of organizing Department: Microbiology

4. **No. of Participants:** 40

5. **Resource Person:** Dr. Ram Reddy

6. **Activity/ Program Details:** Organized by Department of Microbiology conducted programme on 1